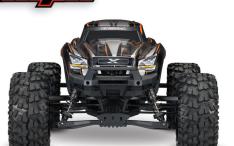

## Get Ready to Experience the Most Powerful Ready-To-Race® Monster Truck on the Planet!

Unrelenting 4X4 power, mammoth size, and award-winning innovation make X-Maxx the ultimate monster truck. With 30+ volts of extreme 8S power, X-Maxx defies physics, unleashing jaw-dropping acceleration and 50+mph speeds. Engineered to conquer the most extreme terrain and take brutal real-world punishment in stride, X-Maxx is the definition of Traxxas Tough®.

**Art-N°: 31.77086-4O:** Fully assembled and Ready-To-Race® with TQi<sup>™</sup> 2.4GHz radio system with Traxxas Stability Management, VXL-8s Brushless Power System, and ProGraphix® painted body.