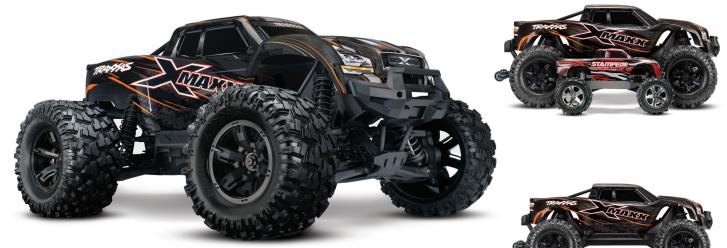

## Get Ready to Experience the Most Powerful Ready-To-Race® Monster Truck on the Planet!

Unrelenting 4X4 power, mammoth size, and award-winning innovation make X-Maxx the ultimate monster truck. With 30+ volts of extreme 8S power, X-Maxx defies physics, unleashing jaw-dropping acceleration and 50+mph speeds. Engineered to conquer the most extreme terrain and take brutal real-world punishment in stride, X-Maxx is the definition of Traxxas Tough®.

**Art-N°: 31.77086-4O:** Fully assembled and Ready-To-Race® with TQi<sup>™</sup> 2.4GHz radio system with Traxxas Stability Management, VXL-8s Brushless Power System, and ProGraphix® painted body.