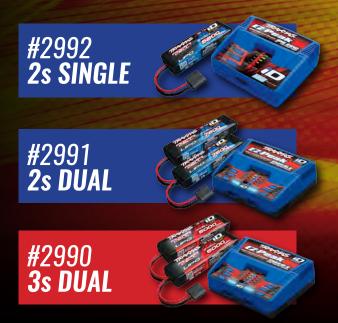

Slash 4X4 now comes without a battery or charger to allow your customers to select the right setup for their needs. When sold with a Traxxas Battery and Charger Completer Pack, it is the ultimate in performance and customer experience.

- New Model Number: 68086-4
- New Lower Price! \$399.95 MAP
- Battery and charger now sold separately
- Pair with a Traxxas Battery and Charger Completer pack for total performance and customer experience