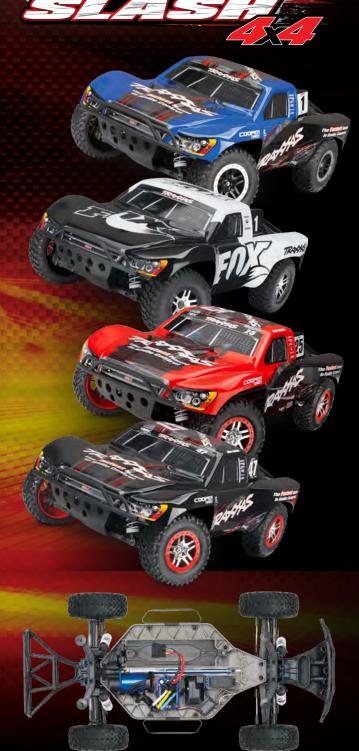

## **SLASH 4X4 UPDATED**

**NEW PART NUMBER: 68086-4** 

The Traxxas Slash defines the Short Course truck segment and sets the standard for durability, performance, and technology. Innovative features like Traxxas Stability Management (TSM), modular chassis design, and extreme Velineon brushless power complement Slash's track-tested precision and rock-solid durability.

Part # 68086-4

**UPC Number** 020334681034

Description

Slash 4A4: 1/10 Scale 4WD Electric Short Course Truck. Ready-To-Race® with Traxxas Stability Management, TQi 2.4GHz radio system, Velineon brushless VXL-3s ESC. (fwd/rev), and Race Replica painted body