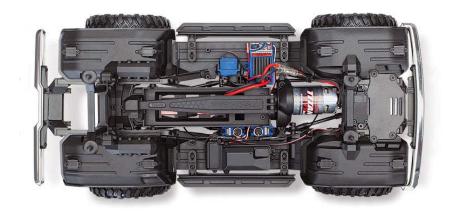

MODEL 82046-4: 1/10 Scale 4X4 Trail Truck, Fully-Assembled, Waterproof electronics, Ready-To-Drive®, with TQi™ 2.4GHz 4-channel Radio System, XL-5 HV Speed Control, Hi/Low Transmission, Remote Locking Differentials, and painted body