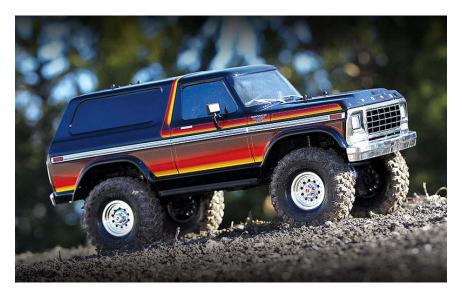

## A Stunning Achievement in Scale Detail and Realism

Originally introduced in 1966 as a 4x4 compact SUV, the Ford Bronco matured as a full-size truck in the late 1970s, cementing its status as a rugged off-roader. Traxxas honors the classic 1979 Ford Bronco with this beautifully detailed and faithful reproduction mounted on the incredibly capable TRX-4 chassis. From the chrome wheels and bumpers to the gorgeous Sunset or red graphics, the TRX-4 recaptures the Bronco's iconic era with the toughness and technology that could only come from Traxxas.