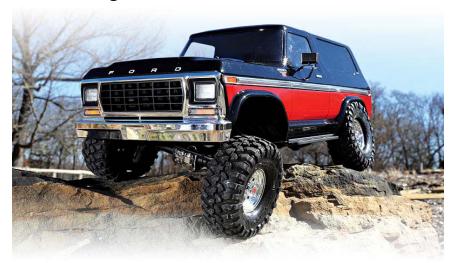

## A Stunning Achievement in Scale Detail and Realism

Originally introduced in 1966 as a 4x4 compact SUV, the Ford Bronco matured as a full-size truck in the late 1970s, cementing its status as a rugged off-roader. Traxxas honors the classic 1979 Ford Bronco with this beautifully detailed and faithful reproduction mounted on the incredibly capable TRX-4 chassis. From the chrome wheels and bumpers to the gorgeous Sunset or red graphics, the TRX-4 recaptures the Bronco's iconic era with the toughness and technology that could only come from Traxxas.