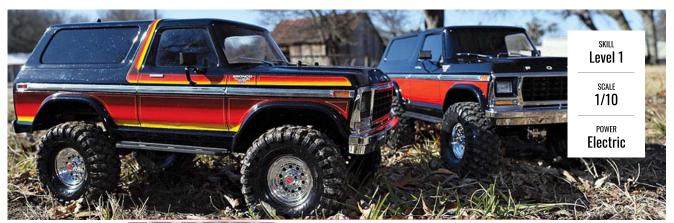

OVERVIEW

## A Stunning Achievement in Scale Detail and Realism

Originally introduced in 1966 as a 4x4 compact SUV, the Ford Bronco matured as a full-size truck in the late 1970s, cementing its status as a rugged off-roader. Traxxas honors the classic 1979 Ford Bronco with this beautifully detailed and faithful reproduction mounted on the incredibly capable TRX-4 chassis. From the chrome wheels and bumpers to the gorgeous Sunset or red graphics, the TRX-4 recaptures the Bronco's iconic era with the toughness and technology that could only come from Traxxas.

MODEL 82046-4: 1/10 Scale 4X4 Trail Truck, Fully-Assembled, Waterproof electronics, Ready-To-Drive®, with TQi™ 2.4GHz 4-channel Radio System, XL-5 HV Speed Control, Hi/Low Transmission, Remote Locking Differentials, and painted body