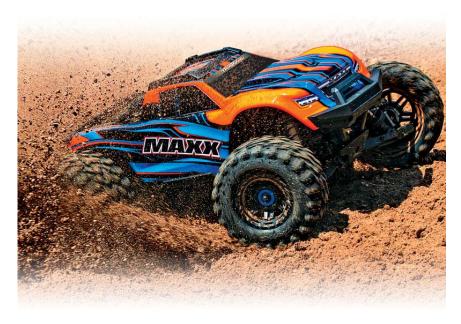

## Meet the New MAXX

1 sur 2 26.09.2019 à 11:43

The Traxxas X-Maxx forever changed the face of RC monster trucks. Its radical new design, massive size, brutal strength, and unmatched power transformed X-Maxx into the stuff of legends. There is really nothing else like it... until now. Meet the all-new 1/10 Traxxas Maxx. Maxx expertly packages X-Maxx's innovative design elements into a lighter, more compact, more ferocious beast that is ready to take speed and strength to new levels extreme intensity. Let the fun begin!

MODEL 89076-4: Maxx: 1/10 Scale Monster Truck. Ready-To-Race® with TQi™ 2.4GHz radio system with Traxxas Stability Management™, Self-Righting, and VXL-4s ESC

2 sur 2 26.09.2019 à 11:43