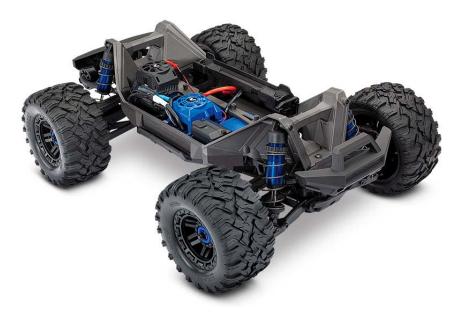

## Meet the New MAXX

1 sur 2 26.09.2019 à 11:43

The Traxxas X-Maxx forever changed the face of RC monster trucks. Its radical new design, massive size, brutal strength, and unmatched power transformed X-Maxx into the stuff of legends. There is really nothing else like it... until now. Meet the all-new 1/10 Traxxas Maxx. Maxx expertly packages X-Maxx's innovative design elements into a lighter, more compact, more ferocious beast that is ready to take speed and strength to new levels extreme intensity. Let the fun begin!

MODEL 89076-4: Maxx: 1/10 Scale Monster Truck. Ready-To-Race® with TQi™ 2.4GHz radio system with Traxxas Stability Management™, Self-Righting, and VXL-4s ESC

2 sur 2 26.09.2019 à 11:43