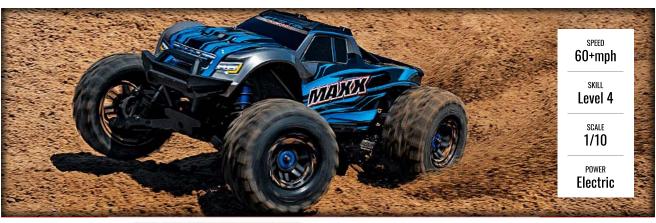

## Meet the New MAXX

1 sur 2 26.09.2019 à 11:43

The Traxxas X-Maxx forever changed the face of RC monster trucks. Its radical new design, massive size, brutal strength, and unmatched power transformed X-Maxx into the stuff of legends. There is really nothing else like it... until now. Meet the all-new 1/10 Traxxas Maxx. Maxx expertly packages X-Maxx's innovative design elements into a lighter, more compact, more ferocious beast that is ready to take speed and strength to new levels extreme intensity. Let the fun begin!

MODEL 89076-4: Maxx: 1/10 Scale Monster Truck. Ready-To-Race® with TQi™ 2.4GHz radio system with Traxxas Stability Management™, Self-Righting, and VXL-4s ESC

2 sur 2 26.09.2019 à 11:43