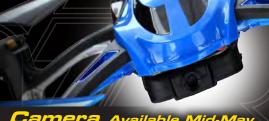

## amera Available Mid-May

- 720p HD video
- 12 MP still photos
- Full color video and still images
- Installs quickly
- **Articulating lens**
- Integrated design
- Take photos and start/stop video recording from the transmitter
- **Transmitter LCD shows status**
- Uses Micro SD card (sold separately)
- Optional 120° wide angle lens

Add crisp high-quality, full-color aerial photography and video capability to Alias with the new LaTrax 720p Camera. After quick installation, Alias recognizes the camera and automatically configures the transmitter controls. The camera conveniently saves photos and videos to a removable micro SD card (sold separately). Expand Alias' high-performance fun with aerial photography! Install the optional 120° wide-angle lens to increase the field of view.