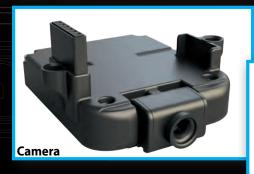

## amera Available Mid-May

- 720p HD video
- 12 MP still photos
- Full color video and still images
- Installs quickly
- **Articulating lens**
- Integrated design
- Take photos and start/stop video recording from the transmitter
- **Transmitter LCD shows status**
- Uses Micro SD card (sold separately)
- Optional 120° wide angle lens

Add crisp high-quality, full-color aerial photography and video capability to Alias with the new LaTrax 720p Camera. After quick installation, Alias recognizes the camera and automatically configures the transmitter controls. The camera conveniently saves photos and videos to a removable micro SD card (sold separately). Expand Alias' high-performance fun with aerial photography! Install the optional 120° wide-angle lens to increase the field of view.