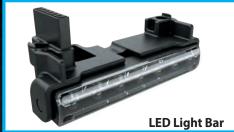

## LED Light Bar Available End of April

Take Alias night flying fun to the next level with the highintensity LED light bar. Alias auto-detects the LED light bar, and it can be turned on or off from the transmitter. The adjustable position light bar offers a variety of angles for maximum visibility from the seven LED lights.

- 7 high-intensity, ultra-bright LEDs
- Installs in seconds
- 0-90° articulation
- Integrated design
- **Easily control from transmitter**

UPC

PART#

DESCRIPTION

6660 2033466600 Alias Camera 6661 2033466610 Alias Wide Angle Lens 6655 2033466550 Alias LED Light Bar