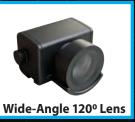

## amera Available Mid-May

- 720p HD video
- 12 MP still photos
- Full color video and still images
- Installs quickly
- **Articulating lens**
- Integrated design
- Take photos and start/stop video recording from the transmitter
- **Transmitter LCD shows status**
- Uses Micro SD card (sold separately)
- Optional 120° wide angle lens

Add crisp high-quality, full-color aerial photography and video capability to Alias with the new LaTrax 720p Camera. After quick installation, Alias recognizes the camera and automatically configures the transmitter controls. The camera conveniently saves photos and videos to a removable micro SD card (sold separately). Expand Alias' high-performance fun with aerial photography! Install the optional 120° wide-angle lens to increase the field of view.