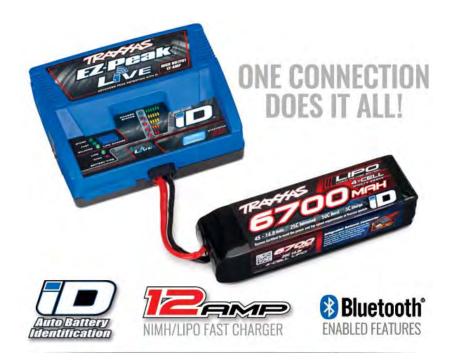

### Supercharged Power

Faster charging means more time behind the wheel. The EZ-Peak Live puts out a full 100 watts of power—that equates to 12-amps of charging horsepower! The charger automatically detects the size of your iD-equipped battery and configures the settings for the fastest charge possible. NiMH batteries charge faster than ever with a full 5-amps of charging power. LiPo batteries charge even faster with up to 12-amps of colossal power! A balance port is built into the charger for LiPo batteries equipped with external balance leads. No other charger features EZ-Peak Live's combination of power and flexibility with iD safety and simplicity.

| Traxxas iD Battery Type | Capacity      | EZ-Peak Live <sup>∞</sup> Maximum Charge Rate |
|-------------------------|---------------|-----------------------------------------------|
| 6-cell NiMH             | 1200-1800mAh  | 2A                                            |
|                         | 3000-4200mAh  | 4A                                            |
|                         | 4300-5000mAh  | 5A                                            |
| 7-cell NiMH             | 3000-4200mAh  | 4A                                            |
|                         | 4300-5000mAh  | 5A                                            |
| 8-cell NiMH             | 3000-4200mAh  | 4A                                            |
|                         | 4300-5000mAh  | 5A                                            |
| 2-cell LiPo, 7.4v       | 6000-10000mAh | 12A                                           |
| 3-cell LiPo, 11.1v      | 4500-8400mAph | 9A                                            |
| 4-cell LiPo, 14.8v      | 3400-6700mAh  | 6.7A                                          |