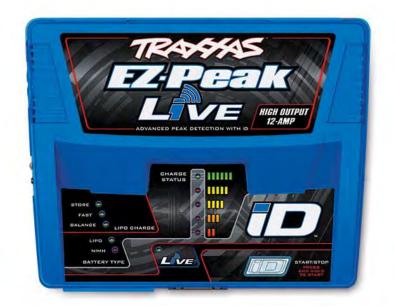

### Quick Features on EZ-Peak Live (#2971) Charger

100-Watt 12-amp output

→

- Recognizes Traxxas iD-equipped batteries to automatically program and optimize
- charger settings
- LED charge progress indicator
- Optimized for faster LiPo balance charging
- One button LiPo storage charge protects your battery investment
- Advanced high-resolution peak detection delivers a perfect charge
- Easy to use interface
- Supports Traxxas EZ-Peak Live Application
- Audible alerts
- Built-in cooling fan
- Advanced Mode for full manual control through EZ-Peak Live App
- Legacy support for all Traxxas High-Current Connectors
- Built-in balance port for conventional LiPo batteries
- Charges 5-8-cell NiMH batteries
- Charges 2s, 3s, and 4s LiPo Batteries