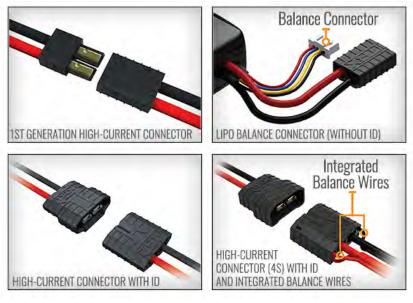

**Compatible Connectors** 

MODEL 2971: EZ-Peak Live 12-amp NiMH/LiPo Fast Charger with iD" Auto Battery Identification and Bluetooth\*