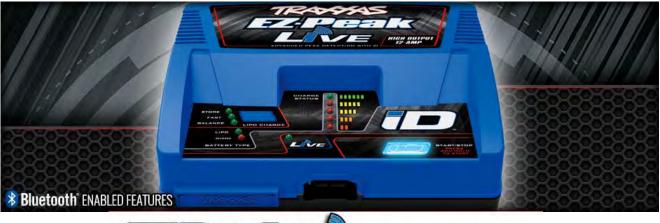

## The Most Powerful, Most Advanced, Charger Ever From Traxxas!

Traxxas iD batteries deliver an easier and safer LiPo charging solution when used with our exclusive iD chargers. You just plug in your iD batteries and press start. The iD charger handles all the settings and quickly gives you an optimized charge, every time. The new 4s capable EZ-Peak Live multi-chemistry charger is our newest and most advanced charger, equipped with built-in Bluetooth to work seamlessly with the new Traxxas EZ-Peak Live™ app for iOS and Android. The EZ-Peak Live app gives you detailed information, remote monitoring, and advanced

operating functions through the high-definition color interface on your device. It's our finest charger in the popular EZ-Peak iD lineup. Along with the new technology, we added more charging power, up to 12-amps for 2s LiPo batteries! Your batteries are charged faster so you can get back to the fun of driving sooner.

### Quick Features on EZ-Peak Live (#2971) Charger

100-Watt 12-amp output

→

- Recognizes Traxxas iD-equipped batteries to automatically program and optimize
- charger settings
- LED charge progress indicator
- Optimized for faster LiPo balance charging
- One button LiPo storage charge protects your battery investment
- Advanced high-resolution peak detection delivers a perfect charge
- Easy to use interface
- Supports Traxxas EZ-Peak Live Application
- Audible alerts
- Built-in cooling fan
- Advanced Mode for full manual control through EZ-Peak Live App
- Legacy support for all Traxxas High-Current Connectors
- Built-in balance port for conventional LiPo batteries
- Charges 5-8-cell NiMH batteries
- Charges 2s, 3s, and 4s LiPo Batteries