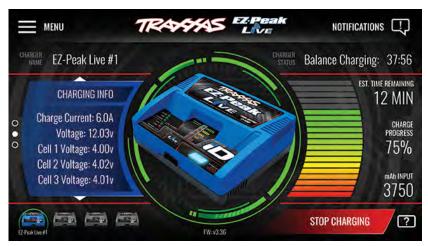

Charge Dashboard - Follow the progress of the connected battery with this intuitive status screen. Monitor cell voltage, view estimated time remaining, and even track charge current all in one convenient view.