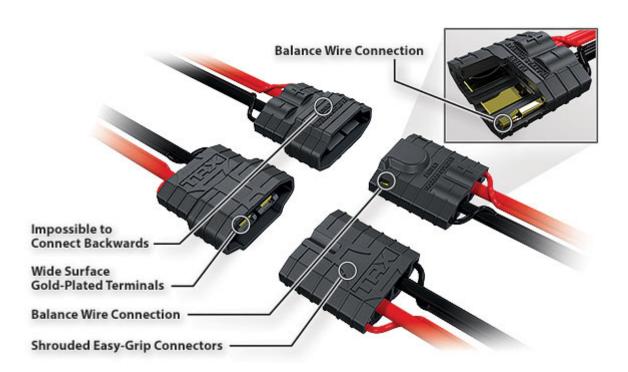

OPTIMIZED FOR TRAXXAS LIPO (3S/2S) & TRAXXAS NIMH BATTERY PACKS

EZ-Peak Plus 4-amp NiMH/LiPo Fast Charger with iD<sup>TM</sup> Auto Battery Identification

One connection does it all! The Traxxas iD<sup>TM</sup> battery system is the easiest and safest way to charge your Traxxas batteries. The EZ-Peak Plus recognizes Traxxas iD batteries and in an instant automatically configures and optimizes the charger settings. There's no need to be a battery expert or learn how to navigate complex menus. Just plug in a Traxxas iD battery and EZ-Peak Plus (#2970) does all the work for you. The integrated balance connector on Traxxas LiPo iD batteries eliminates fragile balance wires and connectors, along with the need for external balance boards. At the press of a button, the EZ-Peak Plus' Storage Mode protects your LiPo battery investment by safely preparing the batteries for extended storage. **4-amp fast charging** and advanced high-resolution **peak detection** deliver a perfect charge every time. The EZ-Peak Plus is backed by the <u>Traxxas Lifetime Electronics Warranty</u> for years of reliable service.