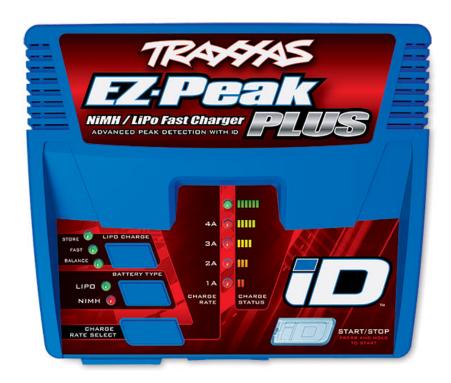

## QUICK FEATURES ON EZ-PEAK PLUS (#2970) CHARGER

- Recognizes Traxxas iD batteries to automatically program and optimize charger settings
- Charge progress indicator
- Optimized for faster LiPo balance charging
- One button LiPo storage charge protects your battery investment
- Advanced high-resolution peak detection delivers a perfect charge
- Easy to use interface
- Built-in cooling fan
- Advanced Mode for full manual control of charger settings
- Legacy support for all Traxxas High-Current Connectors
- Built-in balance ports for conventional LiPo batteries
- Charges 5-8-cell NiMH batteries
- Charges 2S and 3S LiPo batteries

## EZ-PEAK PLUS (#2970) SPECIFICATIONS

AC Input: 100–240 Volts

Charge Current Range: 1.0-4.0A (40W Max.)

Discharge Current Range: 500mAh
Current Drain For Balance Ports: 500mAh
NiMH Battery Cell Count: 5–8 Cells
LiPo Cell Count: 2–3 Cells
Net Weight: 365g