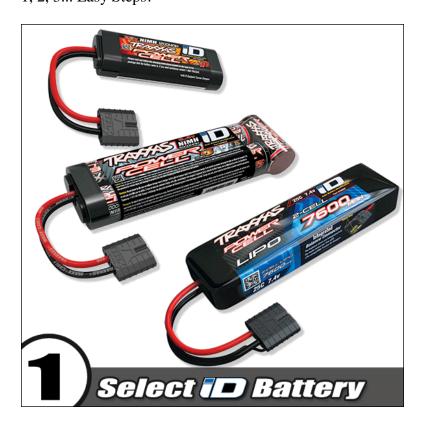

## 1, 2, 3... Easy Steps!

OPTIMIZED FOR TRAXXAS LIPO (3S/2S) & TRAXXAS NIMH BATTERY PACKS

EZ-Peak Plus 4-amp NiMH/LiPo Fast Charger with iD<sup>TM</sup> Auto Battery Identification

One connection does it all! The Traxxas iD<sup>TM</sup> battery system is the easiest and safest way to charge your Traxxas batteries. The EZ-Peak Plus recognizes Traxxas iD batteries and in an instant automatically configures and optimizes the charger settings. There's no need to be a battery expert or learn how to navigate complex menus. Just plug in a Traxxas iD battery and EZ-Peak Plus (#2970) does all the work for you. The integrated balance connector on Traxxas LiPo iD batteries eliminates fragile balance wires and connectors, along with the need for external balance boards. At the press of a button, the EZ-Peak Plus' Storage Mode protects your LiPo battery investment by safely preparing the batteries for extended storage. **4-amp fast charging** and advanced high-resolution **peak detection** deliver a perfect charge every time. The EZ-Peak Plus is backed by the <u>Traxxas Lifetime Electronics Warranty</u> for years of reliable service.