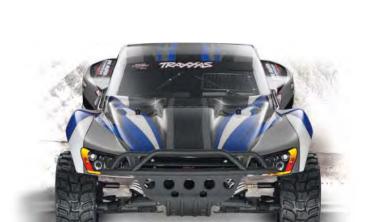

## Ready-To-Race® with TQ 2.4GHz Radio System!

The Traxxas Slash short-course race truck puts you in the driver's seat for intense fender-to-fender, high-flying off-road action. Bring home the thrill of 900+ horsepower full-scale racing and head-to-head competition to your own backyard. The rear-wheel drive Slash is purpose built to fly over jumps and rip full-throttle through the turns. The Slash hangs it out for an all new way to challenge your driving skills. The 4-wheel independent suspension and racing tires carefully replicate real world driving and handling experience as closely as possible. The Slash #58024 arrives fully assembled and ready to complete with the battery of your choice (sold separately).

# Precision 2.4GHz Control Radio System

Switch on the power and drive! That's all there is to it with the  $TQ^{\text{TM}}$  2.4GHz radio system. There are no frequencies to manage, so the focus is on having fun. Race multiple vehicles side by side without interference. The TQ's advanced programming provides long-range control with smooth, glitch-free performance. The TQ's ergonomic design is comfortable for all day driving with an internal antenna that is impervious to damage.