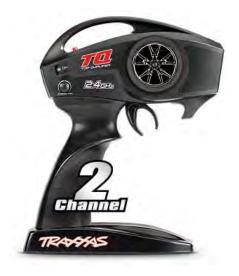

# Precision 2.4GHz Control Radio System

Switch on the power and drive! That's all there is to it with the  $TQ^{\text{TM}}$  2.4GHz radio system. There are no frequencies to manage, so the focus is on having fun. Race multiple vehicles side by side without interference. The TQ's advanced programming provides long-range control with smooth, glitch-free performance. The TQ's ergonomic design is comfortable for all day driving with an internal antenna that is impervious to damage.