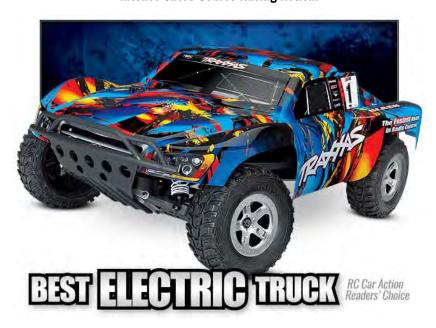

The Traxxas Slash Pro 2WD Short-Course Truck! Intense Short-Course Racing Action!

## Ready-To-Race® with TQ 2.4GHz Radio System!

The Traxxas Slash short-course race truck puts you in the driver's seat for intense fender-to-fender, high-flying off-road action. Bring home the thrill of 900+ horsepower full-scale racing and head-to-head competition to your own backyard. The rear-wheel drive Slash is purpose built to fly over jumps and rip full-throttle through the turns. The Slash hangs it out for an all new way to challenge your driving skills. The 4-wheel independent suspension and racing tires carefully replicate real world driving and handling experience as closely as possible. The Slash #58024 arrives fully assembled and ready to complete with the battery of your choice (sold separately).

#### 100% Fully Assembled and Ready-To-Race®

The Traxxas Slash model #58024 comes fully-assembled and Ready-To-Race\* with the TQ 2.4GHz radio system installed and adjusted, XL-5 power system, a painted and decaled body, pre-glued tires, and detailed instructions. Simply add the battery and charger of your choice (sold separately) and 4 AA batteries to get the action started. Traxxas backs the Slash and all of our products with topnotch support that is second to none. A staff of skilled