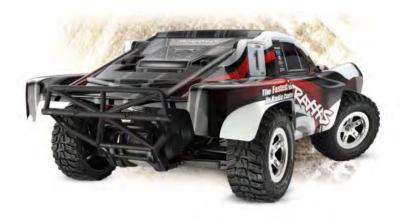

The Traxxas Slash Pro 2WD Short-Course Truck! Intense Short-Course Racing Action!

## Ready-To-Race® with TQ 2.4GHz Radio System!

The Traxxas Slash short-course race truck puts you in the driver's seat for intense fender-to-fender, high-flying off-road action. Bring home the thrill of 900+ horsepower full-scale racing and head-to-head competition to your own backyard. The rear-wheel drive Slash is purpose built to fly over jumps and rip full-throttle through the turns. The Slash hangs it out for an all new way to challenge your driving skills. The 4-wheel independent suspension and racing tires carefully replicate real world driving and handling experience as closely as possible. The Slash #58024 arrives fully assembled and ready to complete with the battery of your choice (sold separately).

#### 100% Fully Assembled and Ready-To-Race®

The Traxxas Slash model #58024 comes fully-assembled and Ready-To-Race\* with the TQ 2.4GHz radio system installed and adjusted, XL-5 power system, a painted and decaled body, pre-glued tires, and detailed instructions. Simply add the battery and charger of your choice (sold separately) and 4 AA batteries to get the action started. Traxxas backs the Slash and all of our products with topnotch support that is second to none. A staff of skilled