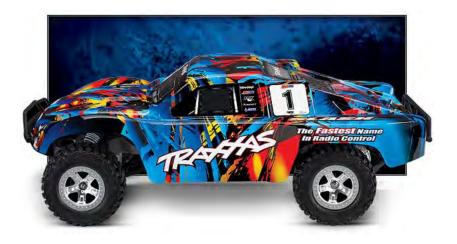

## Ready-To-Race® with TQ 2.4GHz Radio System!

The Traxxas Slash short-course race truck puts you in the driver's seat for intense fender-to-fender, high-flying off-road action. Bring home the thrill of 900+ horsepower full-scale racing and head-to-head competition to your own backyard. The rear-wheel drive Slash is purpose built to fly over jumps and rip full-throttle through the turns. The Slash hangs it out for an all new way to challenge your driving skills. The 4-wheel independent suspension and racing tires carefully replicate real world driving and handling experience as closely as possible. The Slash #58024 arrives fully assembled and ready to complete with the battery of your choice (sold separately).

QUICK FEATURES ON SLASH (#58024)

- Available in four Race Replica versions; red, blue, red/silver, and blue/silver
- Titan® 12-Turn 550 modified motor
- XL-5 waterproof electronic speed control
- Water-sealed receiver box and steering servo
- Metal gear Magnum 272<sup>™</sup> transmission
- $\blacksquare$  Adjustable steel turnbuckles with captured rod ends
- Scale ProGraphix® truck body
- The tires are mounted on satin-finish 2.2" Slash wheels
- $\blacksquare$  Powder coated progressive rate white springs
- $\blacksquare$  The speed control and receiver are mounted directly to chassis
- Included optional 23-tooth pinion gear