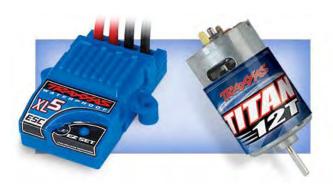

### **Sealed Electronics Extend Your Driving Fun**

The Slash's exclusive watertight, sealed electronics provide the freedom to drive through water, mud, snow, and other wet-running conditions. The XL-5 electronic speed control and the mini receiver are sealed against the elements. It opens up a whole new world of adventure and fun.

### **Modified Muscle**

The Titan 12T 550 modified motor pumps out incredible mod-motor power with virtually maintenance-free operation, and long-lasting performance. The Titan's integrated cooling fan pulls cool air through vent tunnels molded into the motor plate to keep temperatures down. A cooler running motor equates to faster speeds, longer runtime, and extended motor life. The XL-5 Electronic Speed Control offers high current handling, EZ-Set\* one-button setup, and smooth high-frequency control. Once reserved for high-end replacement ESCs, the XL-5 comes standard with three drive profiles, low voltage detection, thermal shutdown protection, gold-plated connectors, and incredibly low resistance. The patented Traxxas High-Current Connector opens the door for unrestricted current flow with today's high-power batteries.