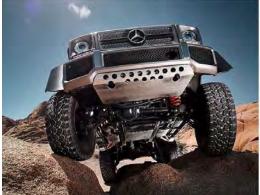

## **Rigid Steel Frame**

Designed exclusively for the TRX-4 Mercedes-Benz G 63 AMG 6x6, thick 1.5 mm steel frame rails are formed from one solid piece for maximum strength. Extra bracing and crossmembers provide exceptional torsional rigidity to resist chassis twist under load. Full inner fenders and accurately reproduced skidplates enhance the scale realism.

#### **Ultimate Ground Clearance**

Traxxas exclusive portal axles lift the truck at the wheels for huge ground clearance under the axles. In order to achieve the same clearance with straight axles (and not get stuck), your tires would

have to be over an inch taller than the TRX-4's tires. Straddling boulders with ease, the TRX-4 chassis definitely takes the path less travelled and simply leaves all the others behind.