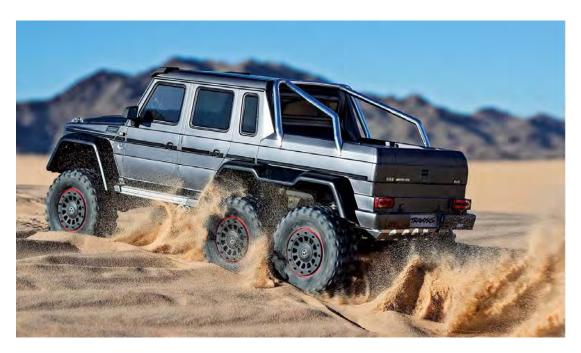

## New TRX-4 Mercedes-Benz G 63 AMG 6x6

The Mercedes-Benz G 63 AMG 6x6 represents a singular vision to create the boldest and toughest all-terrain vehicle ever. Traxxas captures the spirit and no-compromise approach of the Mercedes-Benz G 63 AMG 6x6 with an officially licensed detailed scale replica built on the proven TRX-4® platform. Six drive wheels, three T-Lock™ remote-locking differentials, portal axles, high/low transmission, 6 aluminum long-travel shocks, and a stunningly accurate body with brilliant LED lighting make this the most advanced and capable RC crawler ever to hit the trail.

### Superior 6x6 Design

A fully independent intermediate axle puts an extra set of driving wheels where you need them most to power over obstacles that would be otherwise be impossible. 6-wheel drive also allows greater traction to attack steeper inclines and more grip over loose and rocky surfaces.

## **High/Low Range Transmission**

When the going gets tough, shift into low range and all six wheels dig in for incredible torque. Shift into high range and the Mercedes-Benz G63 AMG 6x6 transforms the desert floor into an off-road racetrack with massive roosts and 6-wheel power slides.