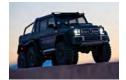

#### **Exceptional Body Detail**

The TRX-4 Mercedes-Benz G 63 AMG 6x6 faithfully reproduces one of the most exclusive and recognizable all-terrain vehicles ever created. Chrome accents, molded trim, and finely detailed lighting elements highlight the rich metallic paint. Traxxas' uncompromising attention to detail elevates this TRX-4 to the ultimate expression of beauty and brawn.

## **Factory-Equipped LED Lighting**

Rugged and fully-waterproof, the preinstalled LED lighting blazes a path through the darkest night. Accurate scale details abound in the finely crafted headlights, taillights, and side marker lights. Even the roof visor is fitted with brilliant LED lighting. A dedicated power supply regulates the voltage for bright, consistent, and efficient lighting.

## **Rigid Steel Frame**

Designed exclusively for the TRX-4 Mercedes-Benz G 63 AMG 6x6, thick 1.5 mm steel frame rails are formed from one solid piece for maximum strength. Extra bracing and crossmembers provide exceptional torsional rigidity to resist chassis twist under load. Full inner fenders and accurately reproduced skidplates enhance the scale realism.