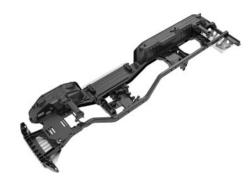

## **Rigid Steel Frame**

Designed exclusively for the TRX-4 Mercedes-Benz G 63 AMG 6x6, thick 1.5 mm steel frame rails are formed from one solid piece for maximum strength. Extra bracing and crossmembers provide exceptional torsional rigidity to resist chassis twist under load. Full inner fenders and accurately reproduced skidplates enhance the scale realism.

### Superior 6x6 Design

A fully independent intermediate axle puts an extra set of driving wheels where you need them most to power over obstacles that would be otherwise be impossible. 6-wheel drive also allows greater traction to attack steeper inclines and more grip over loose and rocky surfaces.