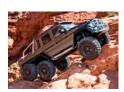

## New TRX-4 Mercedes-Benz G 63 AMG 6x6

The Mercedes-Benz G 63 AMG 6x6 represents a singular vision to create the boldest and toughest all-terrain vehicle ever. Traxxas captures the spirit and no-compromise approach of the Mercedes-Benz G 63 AMG 6x6 with an officially licensed detailed scale replica built on the proven TRX-4® platform. Six drive wheels, three T-Lock™ remote-locking differentials, portal axles, high/low transmission, 6 aluminum long-travel shocks, and a stunningly accurate body with brilliant LED lighting make this the most advanced and capable RC crawler ever to hit the trail.

### Superior 6x6 Design

A fully independent intermediate axle puts an extra set of driving wheels where you need them most to power over obstacles that would be otherwise be impossible. 6-wheel drive also allows greater traction to attack steeper inclines and more grip over loose and rocky surfaces.

#### **Ultimate Ground Clearance**

Traxxas exclusive portal axles lift the truck at the wheels for huge ground clearance under the axles. In order to achieve the same clearance with straight axles (and not get stuck), your tires would

have to be over an inch taller than the TRX-4's tires. Straddling boulders with ease, the TRX-4 chassis definitely takes the path less travelled and simply leaves all the others behind.