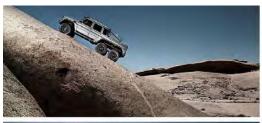

#### **Ultimate Ground Clearance**

Traxxas exclusive portal axles lift the truck at the wheels for huge ground clearance under the axles. In order to achieve the same clearance with straight axles (and not get stuck), your tires would

have to be over an inch taller than the TRX-4's tires. Straddling boulders with ease, the TRX-4 chassis definitely takes the path less travelled and simply leaves all the others behind.