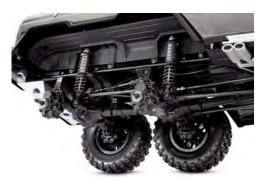

### Superior 6x6 Design

A fully independent intermediate axle puts an extra set of driving wheels where you need them most to power over obstacles that would be otherwise be impossible. 6-wheel drive also allows greater traction to attack steeper inclines and more grip over loose and rocky surfaces.

#### **GTS Aluminum Shocks**

Six oil-filled coil-over GTS shocks deliver silky-smooth damping with threaded aluminum shock bodies for easy ride height adjustments. Specially calibrated rear springs allow full articulation of both rear axles independently for optimal traction on uneven surfaces.