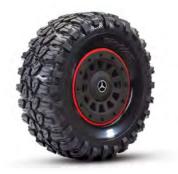

#### 2.2" Wheels

Unique 2.2" beadlock-style wheels with contrasting red trim and detailed center caps ride on specially designed all-terrain tires. The soft S1-compound tires come pre-glued and mounted for rugged climbing action. A standard 12mm steel hex is used for compatibility with the full line of TRX-4 wheels and tires.