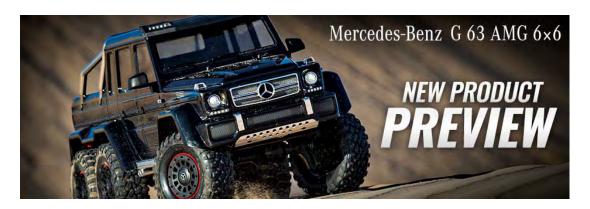

## New TRX-4 Mercedes-Benz G 63 AMG 6x6

The Mercedes-Benz G 63 AMG 6x6 represents a singular vision to create the boldest and toughest all-terrain vehicle ever. Traxxas captures the spirit and no-compromise approach of the Mercedes-Benz G 63 AMG 6x6 with an officially licensed detailed scale replica built on the proven TRX-4® platform. Six drive wheels, three T-Lock™ remote-locking differentials, portal axles, high/low transmission, 6 aluminum long-travel shocks, and a stunningly accurate body with brilliant LED lighting make this the most advanced and capable RC crawler ever to hit the trail.