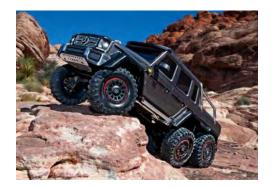

#### **Ultimate Ground Clearance**

Traxxas exclusive portal axles lift the truck at the wheels for huge ground clearance under the axles. In order to achieve the same clearance with straight axles (and not get stuck), your tires would

have to be over an inch taller than the TRX-4's tires. Straddling boulders with ease, the TRX-4 chassis definitely takes the path less travelled and simply leaves all the others behind.