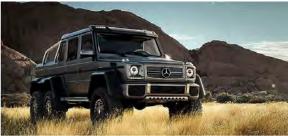

#### **Exceptional Body Detail**

The TRX-4 Mercedes-Benz G 63 AMG 6x6 faithfully reproduces one of the most exclusive and recognizable all-terrain vehicles ever created. Chrome accents, molded trim, and finely detailed lighting elements highlight the rich metallic paint. Traxxas' uncompromising attention to detail elevates this TRX-4 to the ultimate expression of beauty and brawn.