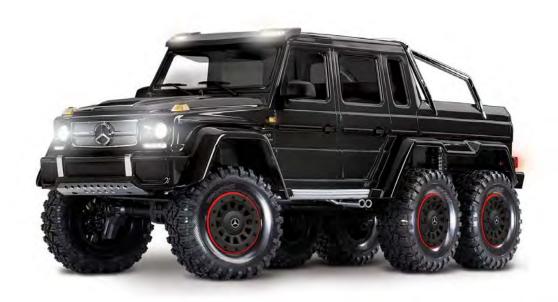

#### **Exceptional Body Detail**

The TRX-4 Mercedes-Benz G 63 AMG 6x6 faithfully reproduces one of the most exclusive and recognizable all-terrain vehicles ever created. Chrome accents, molded trim, and finely detailed lighting elements highlight the rich metallic paint. Traxxas' uncompromising attention to detail elevates this TRX-4 to the ultimate expression of beauty and brawn.

## **Factory-Equipped LED Lighting**

Rugged and fully-waterproof, the preinstalled LED lighting blazes a path through the darkest night. Accurate scale details abound in the finely crafted headlights, taillights, and side marker lights. Even the roof visor is fitted with brilliant LED lighting. A dedicated power supply regulates the voltage for bright, consistent, and efficient lighting.

#### 2.2" Wheels

Unique 2.2" beadlock-style wheels with contrasting red trim and detailed center caps ride on specially designed all-terrain tires. The soft S1-compound tires come pre-glued and mounted for rugged climbing action. A standard 12mm steel hex is used for compatibility with the full line of TRX-4 wheels and tires.