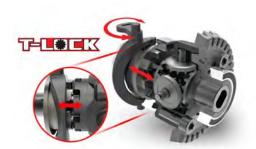

## **Remote Locking Differentials**

Traxxas scores another RC first with three transmitter-operated locking differentials. Leave the differentials unlocked to take advantage of the TRX-4's tight turning radius, even with 6-wheel drive and the long wheelbase. Lock the front differential or lock both rear axles in tandem for extreme 6-wheel all-wheel-drive drive traction. Sleeved micro cables control the differential action for scale appearance.