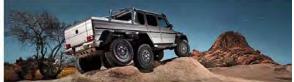

#### **Ultimate Ground Clearance**

Traxxas exclusive portal axles lift the truck at the wheels for huge ground clearance under the axles. In order to achieve the same clearance with straight axles (and not get stuck), your tires would

have to be over an inch taller than the TRX-4's tires. Straddling boulders with ease, the TRX-4 chassis definitely takes the path less travelled and simply leaves all the others behind.