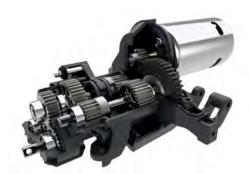

## **High/Low Range Transmission**

When the going gets tough, shift into low range and all six wheels dig in for incredible torque. Shift into high range and the Mercedes-Benz G63 AMG 6x6 transforms the desert floor into an off-road racetrack with massive roosts and 6-wheel power slides.