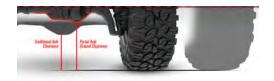

#### **Ultimate Ground Clearance**

Traxxas exclusive portal axles lift the truck at the wheels for huge ground clearance under the axles. In order to achieve the same clearance with straight axles (and not get stuck), your tires would

have to be over an inch taller than the TRX-4's tires. Straddling boulders with ease, the TRX-4 chassis definitely takes the path less travelled and simply leaves all the others behind.