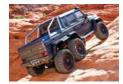

## New TRX-4 Mercedes-Benz G 63 AMG 6x6

The Mercedes-Benz G 63 AMG 6x6 represents a singular vision to create the boldest and toughest all-terrain vehicle ever. Traxxas captures the spirit and no-compromise approach of the Mercedes-Benz G 63 AMG 6x6 with an officially licensed detailed scale replica built on the proven TRX-4® platform. Six drive wheels, three T-Lock™ remote-locking differentials, portal axles, high/low transmission, 6 aluminum long-travel shocks, and a stunningly accurate body with brilliant LED lighting make this the most advanced and capable RC crawler ever to hit the trail.

#### **Exceptional Body Detail**

The TRX-4 Mercedes-Benz G 63 AMG 6x6 faithfully reproduces one of the most exclusive and recognizable all-terrain vehicles ever created. Chrome accents, molded trim, and finely detailed lighting elements highlight the rich metallic paint. Traxxas' uncompromising attention to detail elevates this TRX-4 to the ultimate expression of beauty and brawn.

#### 2.2" Wheels

Unique 2.2" beadlock-style wheels with contrasting red trim and detailed center caps ride on specially designed all-terrain tires. The soft S1-compound tires come pre-glued and mounted for rugged climbing action. A standard 12mm steel hex is used for compatibility with the full line of TRX-4 wheels and tires.