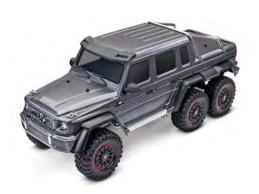

## New TRX-4 Mercedes-Benz G 63 AMG 6x6

The Mercedes-Benz G 63 AMG 6x6 represents a singular vision to create the boldest and toughest all-terrain vehicle ever. Traxxas captures the spirit and no-compromise approach of the Mercedes-Benz G 63 AMG 6x6 with an officially licensed detailed scale replica built on the proven TRX-4® platform. Six drive wheels, three T-Lock™ remote-locking differentials, portal axles, high/low transmission, 6 aluminum long-travel shocks, and a stunningly accurate body with brilliant LED lighting make this the most advanced and capable RC crawler ever to hit the trail.

#### **Exceptional Body Detail**

The TRX-4 Mercedes-Benz G 63 AMG 6x6 faithfully reproduces one of the most exclusive and recognizable all-terrain vehicles ever created. Chrome accents, molded trim, and finely detailed lighting elements highlight the rich metallic paint. Traxxas' uncompromising attention to detail elevates this TRX-4 to the ultimate expression of beauty and brawn.