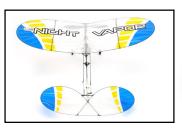

# **Night Vapor RTF**

#### Overview

Like the original Vapor,® the Night Vapor™ is slow enough and light enough to fly in a living room, a basement, or even the conference room at work. To this amazing slow flight performance it adds the fun of LED lights that allow you to fly in the dark. It also features a new modular design that makes replacement of broken parts quicker and easier. Best of all, you can have the Night Vapor RTF flying in as little time as it takes you to charge its battery.