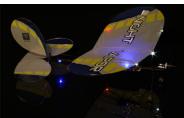

## **Key Features**

Pre-installed multi-colored LED lights allow for fun night flying

Modular design that makes replacement of broken parts quicker and easier

Removable landing gear

Spektrum™ DSM2™ radio technology eliminates interference so you can fly multiple planes at the same time

#### Overview

Like the original Vapor,® the Night Vapor™ is slow enough and light enough to fly in a living room, a basement, or even the conference room at work. To this amazing slow flight performance it adds the fun of LED lights that allow you to fly in the dark. It also features a new modular design that makes replacement of broken parts quicker and easier. Best of all, you can have the Night Vapor RTF flying in as little time as it takes you to charge its battery.