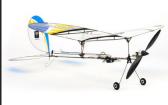

# **Night Vapor RTF**

#### Overview

Like the original Vapor,® the Night Vapor™ is slow enough and light enough to fly in a living room, a basement, or even the conference room at work. To this amazing slow flight performance it adds the fun of LED lights that allow you to fly in the dark. It also features a new modular design that makes replacement of broken parts quicker and easier. Best of all, you can have the Night Vapor RTF flying in as little time as it takes you to charge its battery.