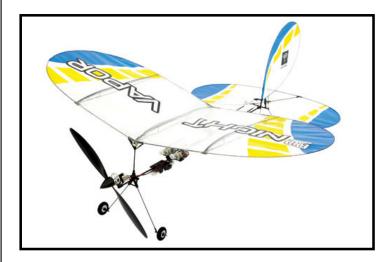

# **Night Vapor RTF**

## **Key Features**

Pre-installed multi-colored LED lights allow for fun night flying

Modular design that makes replacement of broken parts quicker and easier

Removable landing gear

Spektrum™ DSM2™ radio technology eliminates interference so you can fly multiple planes at the same time

#### Overview

Like the original Vapor,® the Night Vapor™ is slow enough and light enough to fly in a living room, a basement, or even the conference room at work. To this amazing slow flight performance it adds the fun of LED lights that allow you to fly in the dark. It also features a new modular design that makes replacement of broken parts quicker and easier. Best of all, you can have the Night Vapor RTF flying in as little time as it takes you to charge its battery.