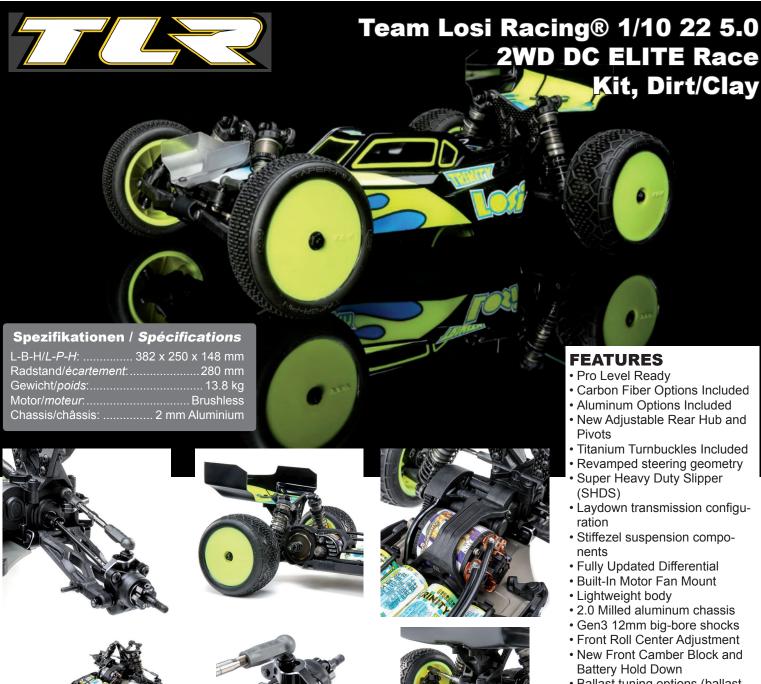

The 22 5.0 has proven itself as the next evolution of the 22 2WD buggy platform. Now the 22 5.0 DC ELITE kit gives drivers a professional grade, full team-level kit all in one box! Optimized for dirt and clay tracks, the ELITE kit features fully adjustable rear pivots, adjustable height rear hubs, carbon fiber option parts throughout, and all the aluminum parts have been changed to a sharp black with silver edges to pop against the hard anodized chassis and shock bodies. Building on the improvements to the 22 5.0, the ELITE kit is significantly easier to drive while still giving the car more mid-corning steering with the revised steering geometry, smoother G3 shocks, and the optimized flex of the 2mm chassis plate. Designed to win straight out of the box, the 22 5.0 DC ELITE maximizes performance and is podium ready.

- Carbon Fiber Options Included
- Aluminum Options Included
- New Adjustable Rear Hub and
- Titanium Turnbuckles Included
- Revamped steering geometry
- Super Heavy Duty Slipper
- · Laydown transmission configu-
- · Stiffezel suspension compo-
- Fully Updated Differential
- · Built-In Motor Fan Mount
- 2.0 Milled aluminum chassis
- Gen3 12mm big-bore shocks
- Front Roll Center Adjustment
- · New Front Camber Block and Battery Hold Down
- · Ballast tuning options (ballast sold separately)